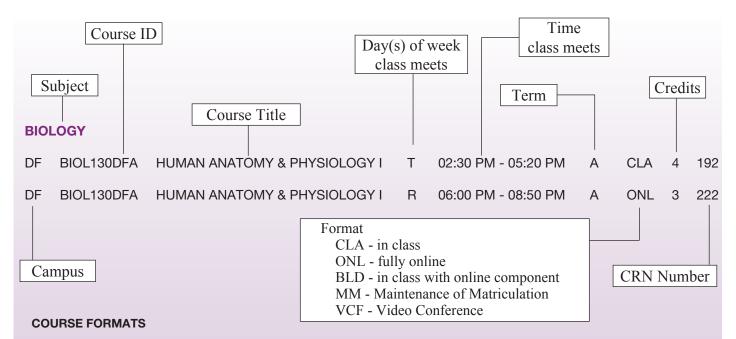

|                                                                                                       |
| Telephone:                                                  |                                                                                                       |
| Health Official's Signature:                                |                                                                                                       |

Mercy College is required by law to have all students born after December 31, 1956 in compliance. Please be advised that you will not be able to register unless your immunization records are submitted to your campus Office of Student Services.

Mercy College Immunization Compliance MMR Form 10/07

### How to use this course schedule



Mercy College offers classes in three basic formats, all with high standards of academic quality:

"Classroom" meaning in a traditional classroom, lab, or studio situation. Students can take classroom-based courses at any of one or more of our five convenient campuses in Dobbs Ferry, Bronx, Manhattan, White Plains, or Yorktown Heights. These courses form the majority of classes offered at Mercy College. A course marked as "CLA" in the course guide is a traditional classroom course.

"Online" meaning 100% delivered over the internet using web-based software and other supports. These courses are marked "ONL" in the course guide ("distance learning"). Online courses generally don't meet at a particular time, rather students and faculty post messages and have conversations with each other in