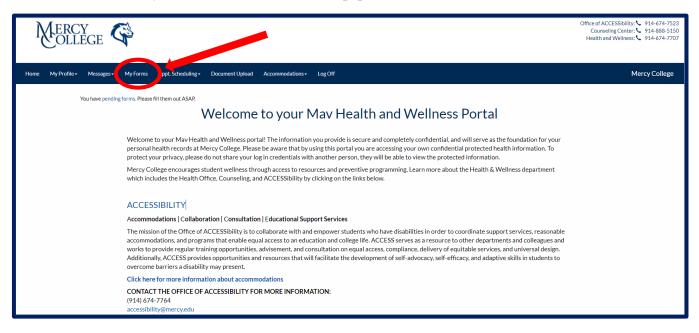

Below are instructions for accessing and submitting your proof of vaccination (i.e, vaccination card or NYS Excelsior Pass) or reasons for declining the vaccination.

- 1. Log in to the Mav Health and Wellness Portal: https://mercy.studenthealthportal.com/
- 2. Click on "My Forms" located in the top panel