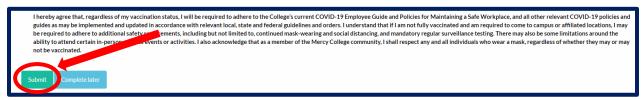

Please Note: If you check "I am awaiting a second shot...", please submit your vaccination card once you have completed your second shot.

7. If you have completed the form, and, if applicable, uploaded your vaccination card, please hit "Submit". If you are waiting to submit your vaccination card after receiving a second dose, please hit "Complete Later".